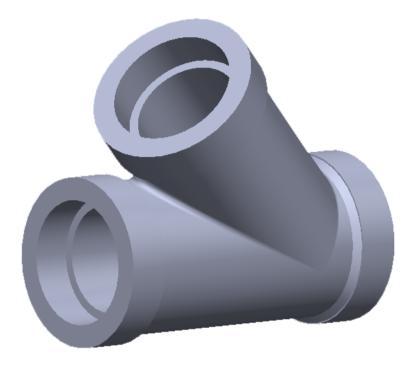

## **Socket-weld Laterals**

Butt-weld, Socket-weld and Threaded laterals are available in all types of materials.

## <sup>3</sup>/<sub>8</sub>" through 3" Class 3000

<sup>1</sup>/<sub>2</sub>" through 2" Class 6000 & 9000

Specifications: Socket-weld ends per ASME B16.11

Also available in reducing configurations