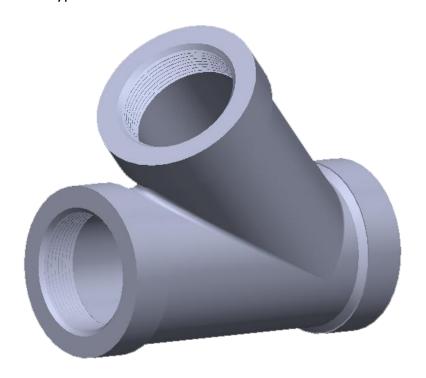

## **Threaded Laterals**

Butt-weld, Socket-weld and Threaded laterals are available in all types of materials.

## **SPECIFICATIONS**

1/4" through 3" Class 3000

1/4" through 2" Class 6000

1/4" through 1 1/4" Class 10,000

Specifications: Threaded ends per ASME B16.11

Also available in reducing configurations

GIBSON
PRODUCTS, INC.
MANUFACTURES
FROM A WIDE
VARIETY OF
MATERIALS