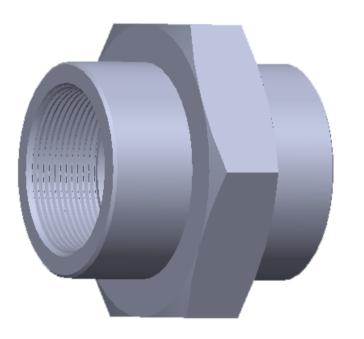

## **Threaded Unions**

Butt-weld, Socket-weld and Threaded Unions are available in all types of materials.

## SPECIFICATIONS

Threaded: 1/8 through 4" Class 3000

Threaded: 1/8'' through 2 1/2'' Class 6000

Threaded: 1/4 through 2" Class 9000

Specifications: MSS SP-83

GIBSON PRODUCTS, INC. MANUFACTURES FROM A WIDE VARIETY OF MATERIALS